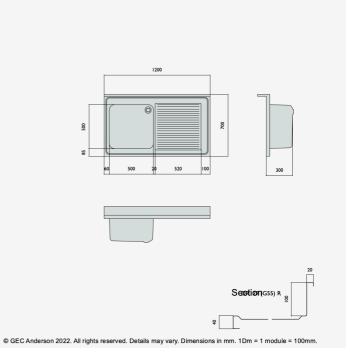

DR127 (G55) Decimetric® 1200x700mm - single bowl, single drainer - commercial grade stainless steel sinktop. 40mm lipped front and side edges and 100x20mm rear upstand. Bowl size: 500x500x300mm deep complete with Ø38mm outlet. Sound deadened and plastic protected. (EN 1.4301 grade stainless steel). RH drainer.