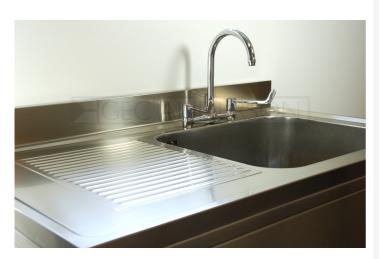

DR127 (G55) Decimetric® 1200x700mm - single bowl, single drainer - commercial grade stainless steel sinktop. 40mm lipped front and side edges and 100x20mm rear upstand. Bowl size: 500x500x300mm deep complete with Ø38mm outlet. Sound deadened and plastic protected. (EN 1.4301 grade stainless steel). RH drainer.