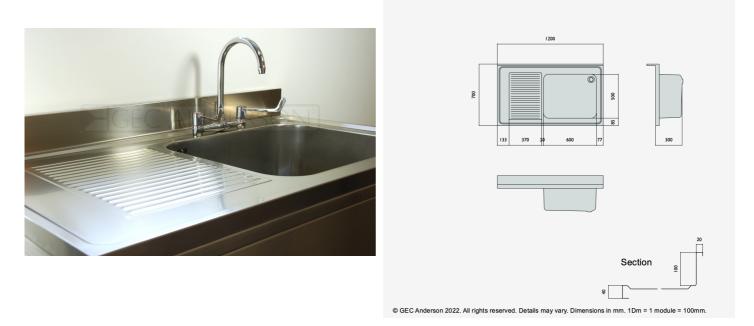

DR127 (G65) Decimetric® 1200x700mm - single bowl, single drainer - commercial grade stainless steel sinktop. 40mm lipped front and side edges and 100x20mm rear upstand. Bowl size: 600x500x320mm deep complete with Ø38mm outlet and overflow fittings. Sound deadened and plastic protected. (EN 1.4301 grade stainless steel). LH drainer.