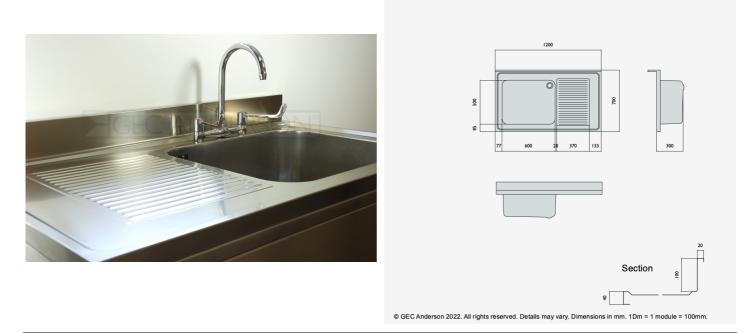

DR127 (G65) Decimetric® 1200x700mm - single bowl, single drainer - commercial grade stainless steel sinktop. 40mm lipped front and side edges and 100x20mm rear upstand. Bowl size: 600x500x320mm deep complete with Ø38mm outlet and overflow fittings. Sound deadened and plastic protected. (EN 1.4301 grade stainless steel). RH drainer.