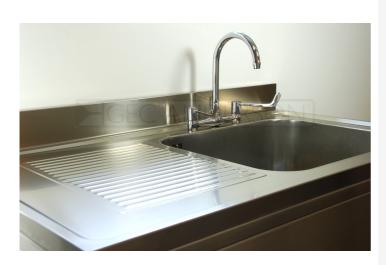

DR136 (G54) Decimetric® 1300x600mm - single bowl, single drainer - commercial grade stainless steel sinktop. 40mm lipped front and side edges and 100x20mm rear upstand. Bowl size: 500x400x250mm deep complete with Ø38mm outlet and overflow fittings. Sound deadened and plastic protected. (EN 1.4301 grade stainless steel). LH drainer.