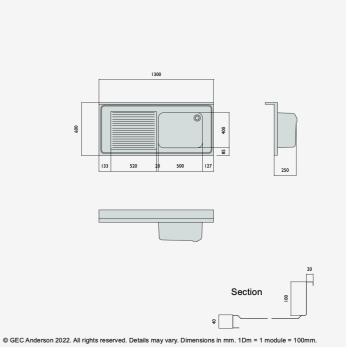

DR136 (G54) Decimetric® 1300x600mm - single bowl, single drainer - commercial grade stainless steel sinktop. 40mm lipped front and side edges and 100x20mm rear upstand. Bowl size: 500x400x250mm deep complete with Ø38mm outlet and overflow fittings. Sound deadened and plastic protected. (EN 1.4301 grade stainless steel). LH drainer.