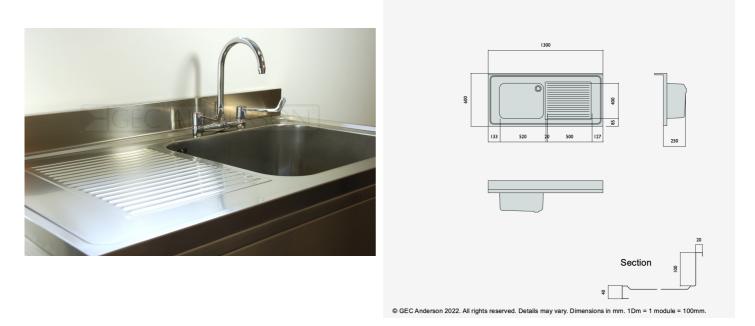

DR136 (G54) Decimetric® 1300x600mm - single bowl, single drainer - commercial grade stainless steel sinktop. 40mm lipped front and side edges and 100x20mm rear upstand. Bowl size: 500x400x250mm deep complete with Ø38mm outlet and overflow fittings. Sound deadened and plastic protected. (EN 1.4301 grade stainless steel). RH drainer.