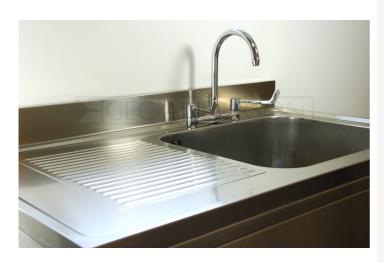

DR137 (G55) Decimetric® 1300x700mm - single bowl, single drainer - commercial grade stainless steel sinktop. 40mm lipped front and side edges and 100x20mm rear upstand. Bowl size: 500x500x300mm deep complete with Ø38mm outlet and overflow fittings. Sound deadened and plastic protected. (EN 1.4301 grade stainless steel). LH drainer.