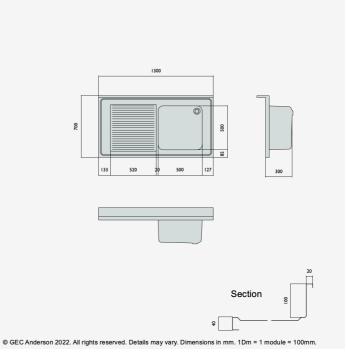

DR137 (G55) Decimetric® 1300x700mm - single bowl, single drainer - commercial grade stainless steel sinktop. 40mm lipped front and side edges and 100x20mm rear upstand. Bowl size: 500x500x300mm deep complete with Ø38mm outlet and overflow fittings. Sound deadened and plastic protected. (EN 1.4301 grade stainless steel). LH drainer.