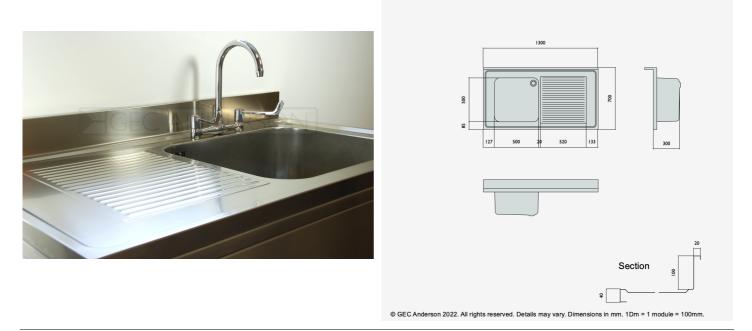

DR137 (G55) Decimetric® 1300x700mm - single bowl, single drainer - commercial grade stainless steel sinktop. 40mm lipped front and side edges and 100x20mm rear upstand. Bowl size: 500x500x300mm deep complete with Ø38mm outlet and overflow fittings. Sound deadened and plastic protected. (EN 1.4301 grade stainless steel). RH drainer.