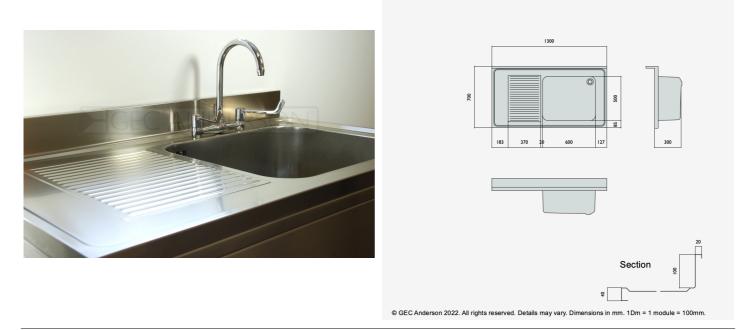

DR137 (G65) Decimetric® 1300x700mm - single bowl, single drainer - commercial grade stainless steel sinktop. 40mm lipped front and side edges and 100x20mm rear upstand. Bowl size: 600x500x320mm deep complete with Ø38mm outlet and overflow fittings. Sound deadened and plastic protected. (EN 1.4301 grade stainless steel). LH drainer.