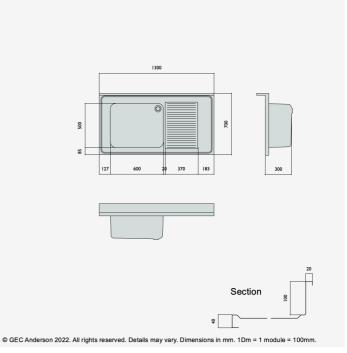

DR137 (G65) Decimetric® 1300x700mm - single bowl, single drainer - commercial grade stainless steel sinktop. 40mm lipped front and side edges and 100x20mm rear upstand. Bowl size: 600x500x320mm deep complete with Ø38mm outlet and overflow fittings. Sound deadened and plastic protected. (EN 1.4301 grade stainless steel). RH drainer.