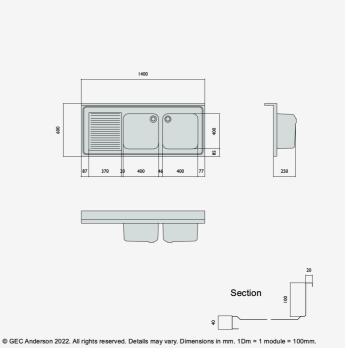

DR146 (DG44) Decimetric® I400x600mm - double bowl, single drainer - commercial grade stainless steel sinktop. 40mm lipped front and side edges and 100x20mm rear upstand. Bowl size: 400x400x250mm deep complete with Ø38mm outlet and overflow fittings. Sound deadened and plastic protected. (EN 1.4301 grade stainless steel). LH drainer.