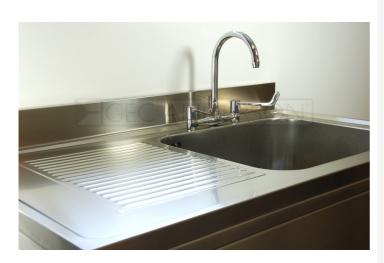

DR146 (DG44) Decimetric® I400x600mm - double bowl, single drainer - commercial grade stainless steel sinktop. 40mm lipped front and side edges and 100x20mm rear upstand. Bowl size: 400x400x250mm deep complete with Ø38mm outlet and overflow fittings. Sound deadened and plastic protected. (EN 1.4301 grade stainless steel). LH drainer.