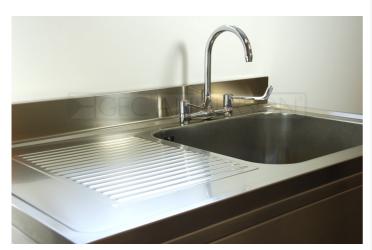

DR146 (DG44) Decimetric® I400x600mm - double bowl, single drainer - commercial grade stainless steel sinktop. 40mm lipped front and side edges and I00x20mm rear upstand. Bowl size: 400x400x250mm deep complete with Ø38mm outlet and overflow fittings. Sound deadened and plastic protected. (EN I.4301 grade stainless steel). RH drainer.