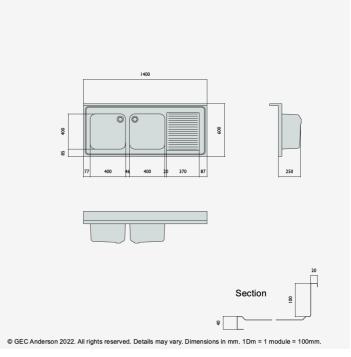

DR146 (DG44) Decimetric® I400x600mm - double bowl, single drainer - commercial grade stainless steel sinktop. 40mm lipped front and side edges and I00x20mm rear upstand. Bowl size: 400x400x250mm deep complete with Ø38mm outlet and overflow fittings. Sound deadened and plastic protected. (EN I.4301 grade stainless steel). RH drainer.