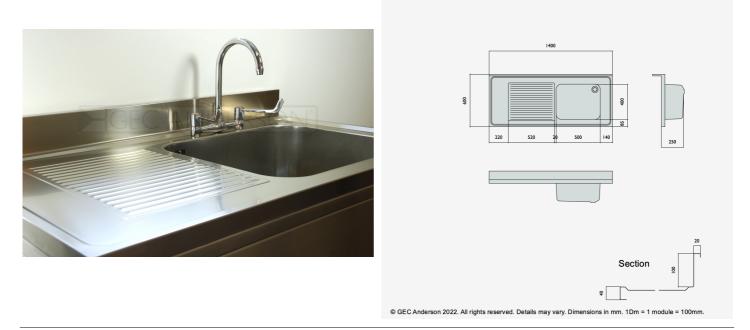

DR146 (G54) Decimetric® 1400x600mm - single bowl, single drainer - commercial grade stainless steel sinktop. 40mm lipped front and side edges and 100x20mm rear upstand. Bowl size: 500x400x250mm deep complete with Ø38mm outlet and overflow fittings. Sound deadened and plastic protected. (EN 1.4301 grade stainless steel). LH drainer.