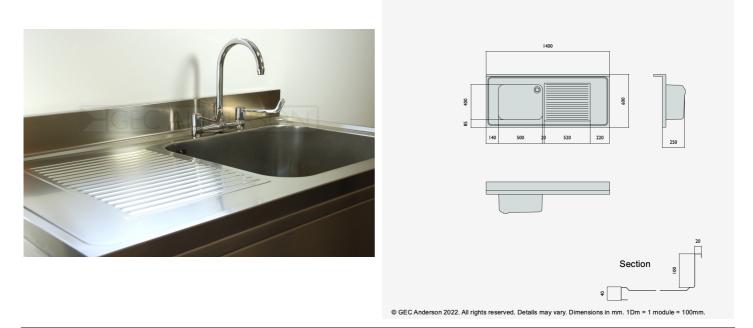

DR146 (G54) Decimetric® 1400x600mm - single bowl, single drainer - commercial grade stainless steel sinktop. 40mm lipped front and side edges and 100x20mm rear upstand. Bowl size: 500x400x250mm deep complete with Ø38mm outlet and overflow fittings. Sound deadened and plastic protected. (EN 1.4301 grade stainless steel). RH drainer.