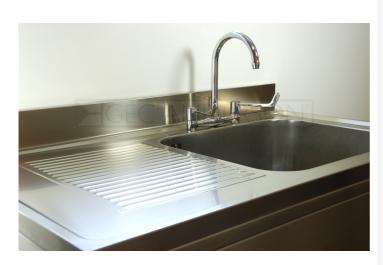

DR147 (DG45) Decimetric® 1400x700mm - double bowl, single drainer - commercial grade stainless steel sinktop. 40mm lipped front and side edges and 100x20mm rear upstand. Bowl size: 400x500x250mm deep complete with Ø38mm outlet and overflow fittings. Sound deadened and plastic protected. (EN 1.4301 grade stainless steel). LH drainer.