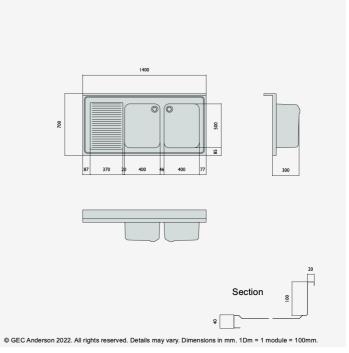

DR147 (DG45) Decimetric® 1400x700mm - double bowl, single drainer - commercial grade stainless steel sinktop. 40mm lipped front and side edges and 100x20mm rear upstand. Bowl size: 400x500x250mm deep complete with Ø38mm outlet and overflow fittings. Sound deadened and plastic protected. (EN 1.4301 grade stainless steel). LH drainer.