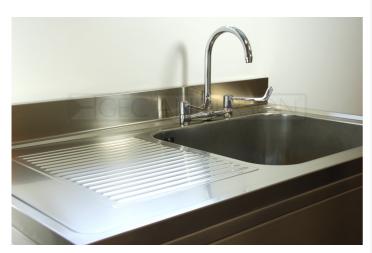

DR147 (DG45) Decimetric® 1400x700mm - double bowl, single drainer - commercial grade stainless steel sinktop. 40mm lipped front and side edges and 100x20mm rear upstand. Bowl size: 400x500x250mm deep complete with Ø38mm outlet and overflow fittings. Sound deadened and plastic protected. (EN 1.4301 grade stainless steel). RH drainer.