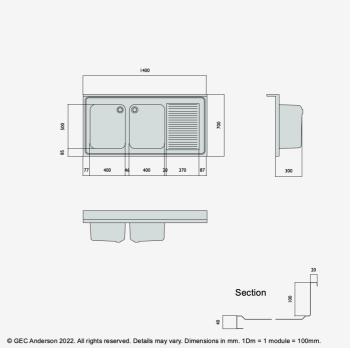

DR147 (DG45) Decimetric® 1400x700mm - double bowl, single drainer - commercial grade stainless steel sinktop. 40mm lipped front and side edges and 100x20mm rear upstand. Bowl size: 400x500x250mm deep complete with Ø38mm outlet and overflow fittings. Sound deadened and plastic protected. (EN 1.4301 grade stainless steel). RH drainer.