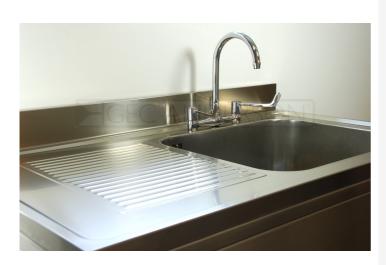

DR147 (G65) Decimetric® 1400x700mm - single bowl, single drainer - commercial grade stainless steel sinktop. 40mm lipped front and side edges and 100x20mm rear upstand. Bowl size: 600x500x320mm deep complete with Ø38mm outlet and overflow fittings. Sound deadened and plastic protected. (EN 1.4301 grade stainless steel). LH drainer.