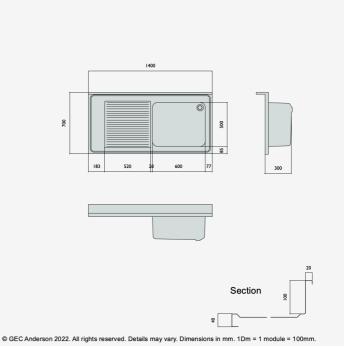

DR147 (G65) Decimetric® 1400x700mm - single bowl, single drainer - commercial grade stainless steel sinktop. 40mm lipped front and side edges and 100x20mm rear upstand. Bowl size: 600x500x320mm deep complete with Ø38mm outlet and overflow fittings. Sound deadened and plastic protected. (EN 1.4301 grade stainless steel). LH drainer.