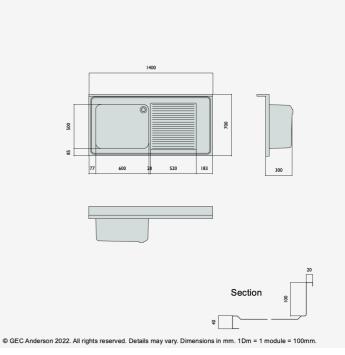

DR147 (G65) Decimetric® 1400x700mm - single bowl, single drainer - commercial grade stainless steel sinktop. 40mm lipped front and side edges and 100x20mm rear upstand. Bowl size: 600x500x320mm deep complete with Ø38mm outlet and overflow fittings. Sound deadened and plastic protected. (EN 1.4301 grade stainless steel). RH drainer.