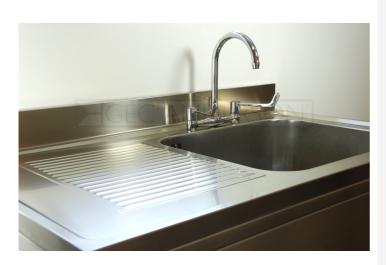

DR147 (G65) Decimetric® 1400x700mm - single bowl, single drainer - commercial grade stainless steel sinktop. 40mm lipped front and side edges and 100x20mm rear upstand. Bowl size: 600x500x320mm deep complete with Ø38mm outlet and overflow fittings. Sound deadened and plastic protected. (EN 1.4301 grade stainless steel). RH drainer.