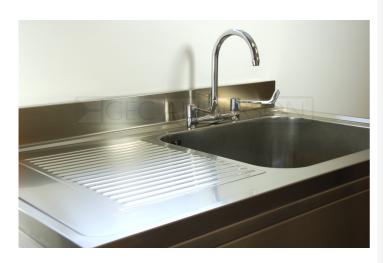

DR156 (DG44) Decimetric® 1500x600mm - double bowl, single drainer - commercial grade stainless steel sinktop. 40mm lipped front and side edges and 100x20mm rear upstand. Bowl size: 400x400x250mm deep complete with Ø38mm outlet and overflow fittings. Sound deadened and plastic protected. (EN 1.4301 grade stainless steel). LH drainer.