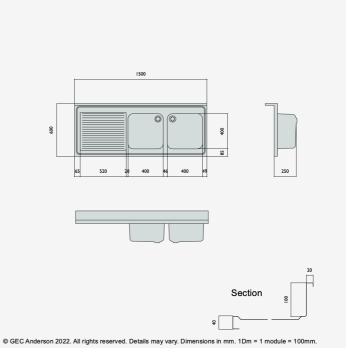

DR156 (DG44) Decimetric® 1500x600mm - double bowl, single drainer - commercial grade stainless steel sinktop. 40mm lipped front and side edges and 100x20mm rear upstand. Bowl size: 400x400x250mm deep complete with Ø38mm outlet and overflow fittings. Sound deadened and plastic protected. (EN 1.4301 grade stainless steel). LH drainer.