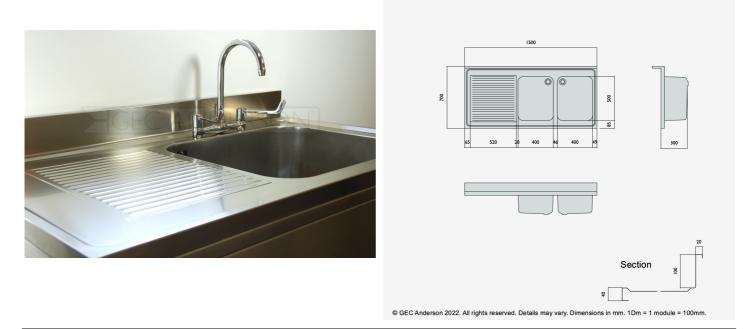

DR157 (DG45) Decimetric® 1500x700mm - double bowl, single drainer - commercial grade stainless steel sinktop. 40mm lipped front and side edges and 100x20mm rear upstand. Bowl size: 400x500x250mm deep complete with Ø38mm outlet and overflow fittings. Sound deadened and plastic protected. (EN 1.4301 grade stainless steel). LH drainer.