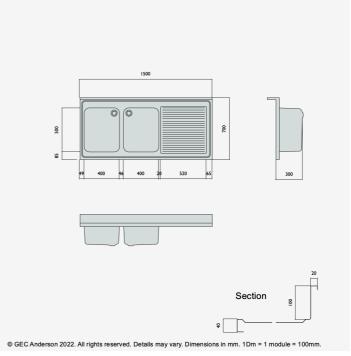

DR157 (DG45) Decimetric® 1500x700mm - double bowl, single drainer - commercial grade stainless steel sinktop. 40mm lipped front and side edges and 100x20mm rear upstand. Bowl size: 400x500x250mm deep complete with Ø38mm outlet and overflow fittings. Sound deadened and plastic protected. (EN 1.4301 grade stainless steel). RH drainer.