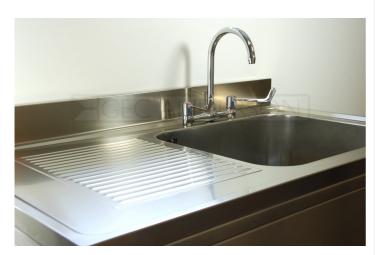

DR157 (DG45) Decimetric® 1500x700mm - double bowl, single drainer - commercial grade stainless steel sinktop. 40mm lipped front and side edges and 100x20mm rear upstand. Bowl size: 400x500x250mm deep complete with Ø38mm outlet and overflow fittings. Sound deadened and plastic protected. (EN 1.4301 grade stainless steel). RH drainer.