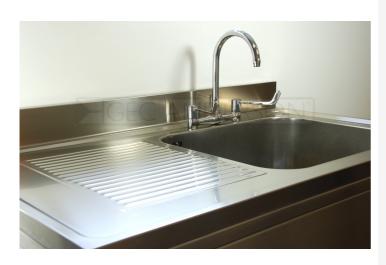

DR157 (G65) Decimetric® 1500x700mm - single bowl, single drainer - commercial grade stainless steel sinktop. 40mm lipped front and side edges and 100x20mm rear upstand. Bowl size: 600x500x320mm deep complete with Ø38mm outlet and overflow fittings. Sound deadened and plastic protected. (EN 1.4301 grade stainless steel). LH drainer.