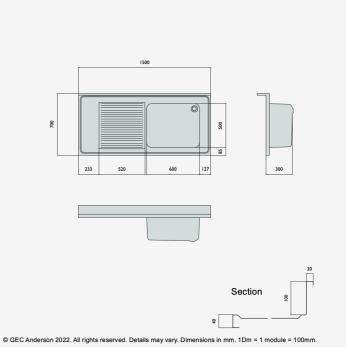

DR157 (G65) Decimetric® 1500x700mm - single bowl, single drainer - commercial grade stainless steel sinktop. 40mm lipped front and side edges and 100x20mm rear upstand. Bowl size: 600x500x320mm deep complete with Ø38mm outlet and overflow fittings. Sound deadened and plastic protected. (EN 1.4301 grade stainless steel). LH drainer.