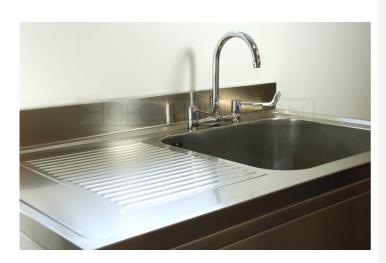

DR166 (DG44) Decimetric® 1600x600mm - double bowl, single drainer - commercial grade stainless steel sinktop. 40mm lipped front and side edges and 100x20mm rear upstand. Bowl size: 400x400x250mm deep complete with Ø38mm outlet and overflow fittings. Sound deadened and plastic protected. (EN 1.4301 grade stainless steel). LH drainer.