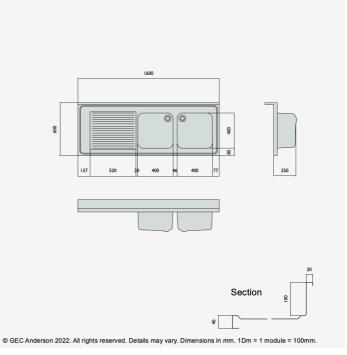

DR166 (DG44) Decimetric® 1600x600mm - double bowl, single drainer - commercial grade stainless steel sinktop. 40mm lipped front and side edges and 100x20mm rear upstand. Bowl size: 400x400x250mm deep complete with Ø38mm outlet and overflow fittings. Sound deadened and plastic protected. (EN 1.4301 grade stainless steel). LH drainer.