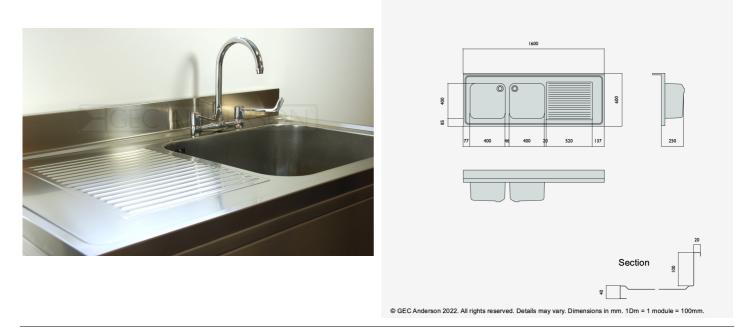

DR166 (DG44) Decimetric® 1600x600mm - double bowl, single drainer - commercial grade stainless steel sinktop. 40mm lipped front and side edges and 100x20mm rear upstand. Bowl size: 400x400x250mm deep complete with Ø38mm outlet and overflow fittings. Sound deadened and plastic protected. (EN 1.4301 grade stainless steel). RH drainer.