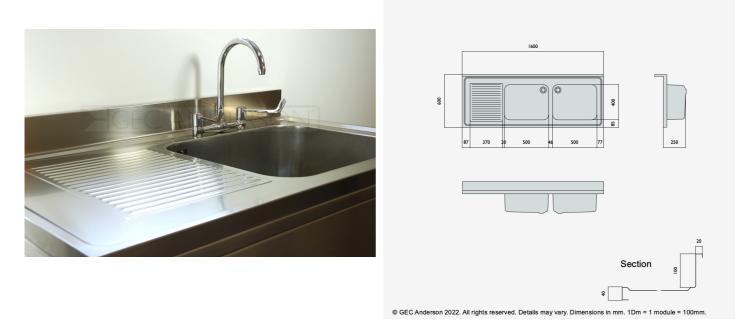

DR166 (DG54) Decimetric® 1600x600mm - double bowl, single drainer - commercial grade stainless steel sinktop. 40mm lipped front and side edges and 100x20mm rear upstand. Bowl size: 500x400x250mm deep complete with Ø38mm outlet and overflow fittings. Sound deadened and plastic protected. (EN 1.4301 grade stainless steel). LH drainer.