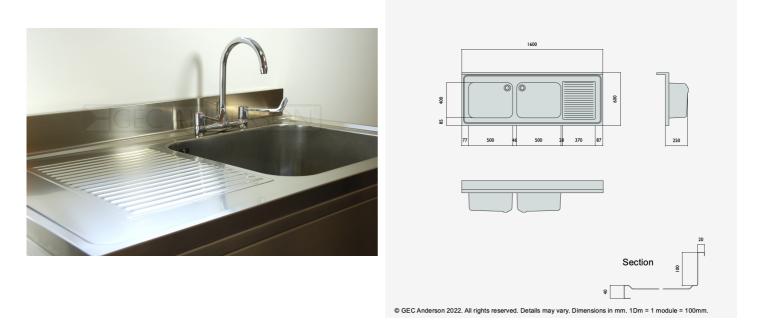

DR166 (DG54) Decimetric® 1600x600mm - double bowl, single drainer - commercial grade stainless steel sinktop. 40mm lipped front and side edges and 100x20mm rear upstand. Bowl size: 500x400x250mm deep complete with Ø38mm outlet and overflow fittings. Sound deadened and plastic protected. (EN 1.4301 grade stainless steel). RH drainer.