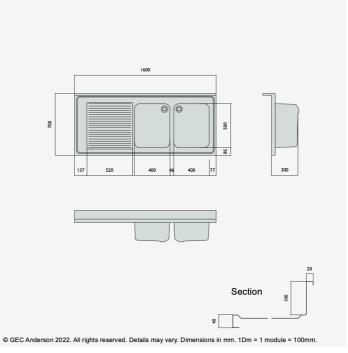

DR167 (DG45) Decimetric®  $1600 \times 700 \text{mm}$  - double bowl, single drainer - commercial grade stainless steel sinktop. 40mm lipped front and side edges and  $100 \times 20 \text{mm}$  rear upstand. Bowl size:  $400 \times 500 \times 250 \text{mm}$  deep complete with Ø38mm outlet and overflow fittings. Sound deadened and plastic protected. (EN 1.4301 grade stainless steel). LH drainer.