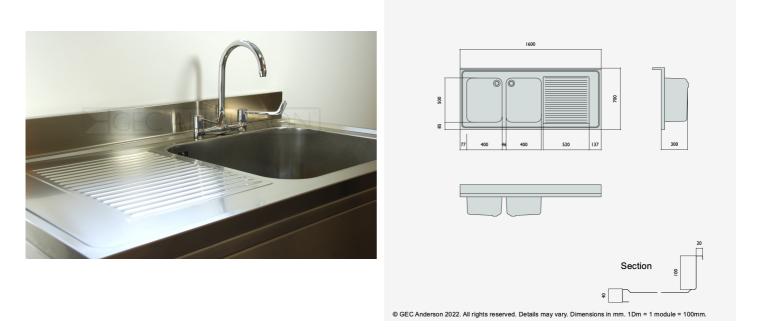

DR167 (DG45) Decimetric® 1600x700mm - double bowl, single drainer - commercial grade stainless steel sinktop. 40mm lipped front and side edges and 100x20mm rear upstand. Bowl size: 400x500x250mm deep complete with Ø38mm outlet and overflow fittings. Sound deadened and plastic protected. (EN 1.4301 grade stainless steel). RH drainer.