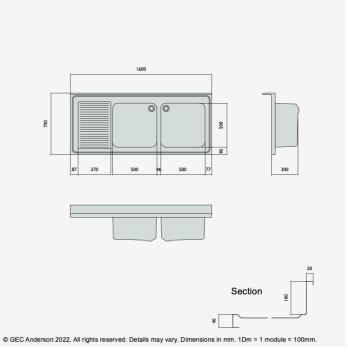

DR167 (DG55) Decimetric® 1600x700mm - double bowl, single drainer - commercial grade stainless steel sinktop. 40mm lipped front and side edges and 100x20mm rear upstand. Bowl size: 500x500x300mm deep complete with Ø38mm outlet and overflow fittings. Sound deadened and plastic protected. (EN 1.4301 grade stainless steel). LH drainer.