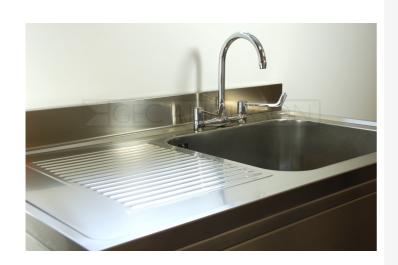

DR167 (DG55) Decimetric® 1600x700mm - double bowl, single drainer - commercial grade stainless steel sinktop. 40mm lipped front and side edges and 100x20mm rear upstand. Bowl size: 500x500x300mm deep complete with Ø38mm outlet and overflow fittings. Sound deadened and plastic protected. (EN 1.4301 grade stainless steel). LH drainer.