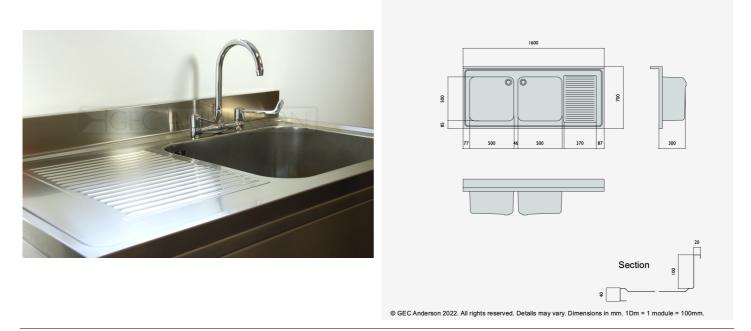

DR167 (DG55) Decimetric® 1600x700mm - double bowl, single drainer - commercial grade stainless steel sinktop. 40mm lipped front and side edges and 100x20mm rear upstand. Bowl size: 500x500x300mm deep complete with Ø38mm outlet and overflow fittings. Sound deadened and plastic protected. (EN 1.4301 grade stainless steel). RH drainer.