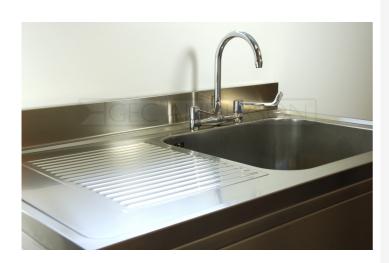

DR176 (DG54) Decimetric® 1700x600mm - double bowl, single drainer - commercial grade stainless steel sinktop. 40mm lipped front and side edges and 100x20mm rear upstand. Bowl size: 500x400x250mm deep complete with Ø38mm outlet and overflow fittings. Sound deadened and plastic protected. (EN 1.4301 grade stainless steel). LH drainer.