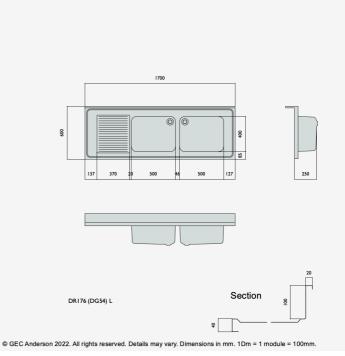

DR176 (DG54) Decimetric® 1700x600mm - double bowl, single drainer - commercial grade stainless steel sinktop. 40mm lipped front and side edges and 100x20mm rear upstand. Bowl size: 500x400x250mm deep complete with Ø38mm outlet and overflow fittings. Sound deadened and plastic protected. (EN 1.4301 grade stainless steel). LH drainer.