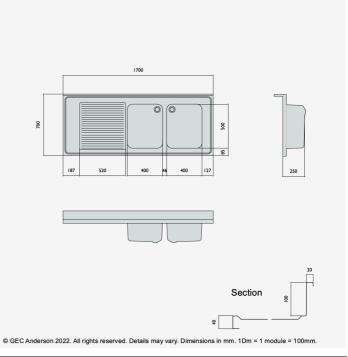

DR177 (DG45) Decimetric® 1700x700mm - double bowl, single drainer - commercial grade stainless steel sinktop. 40mm lipped front and side edges and 100x20mm rear upstand. Bowl size: 400x500x250mm deep complete with Ø38mm outlet and overflow fittings. Sound deadened and plastic protected. (EN 1.4301 grade stainless steel). LH drainer.