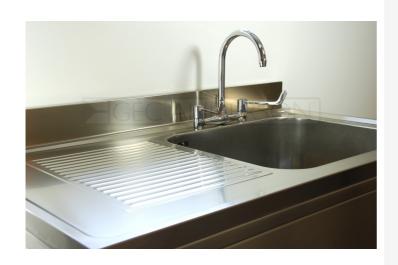

DR177 (DG45) Decimetric® 1700x700mm - double bowl, single drainer - commercial grade stainless steel sinktop. 40mm lipped front and side edges and 100x20mm rear upstand. Bowl size: 400x500x250mm deep complete with Ø38mm outlet and overflow fittings. Sound deadened and plastic protected. (EN 1.4301 grade stainless steel). LH drainer.