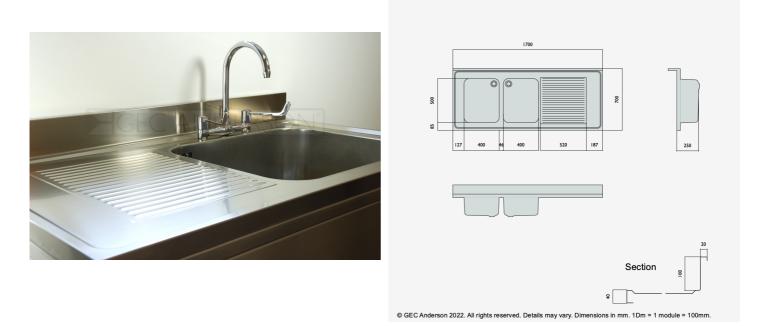

DR177 (DG45) Decimetric® 1700x700mm - double bowl, single drainer - commercial grade stainless steel sinktop. 40mm lipped front and side edges and 100x20mm rear upstand. Bowl size: 400x500x250mm deep complete with Ø38mm outlet and overflow fittings. Sound deadened and plastic protected. (EN 1.4301 grade stainless steel). RH drainer.