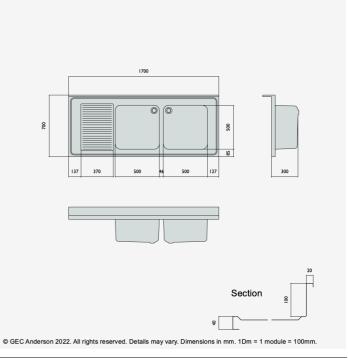

DR177 (DG55) Decimetric® 1700x700mm - double bowl, single drainer - commercial grade stainless steel sinktop. 40mm lipped front and side edges and 100x20mm rear upstand. Bowl size: 500x500x300mm deep complete with Ø38mm outlet and overflow fittings. Sound deadened and plastic protected. (EN 1.4301 grade stainless steel). LH Drainer.