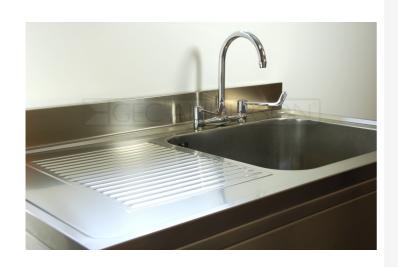

DR177 (DG55) Decimetric® 1700x700mm - double bowl, single drainer - commercial grade stainless steel sinktop. 40mm lipped front and side edges and 100x20mm rear upstand. Bowl size: 500x500x300mm deep complete with Ø38mm outlet and overflow fittings. Sound deadened and plastic protected. (EN 1.4301 grade stainless steel). LH Drainer.