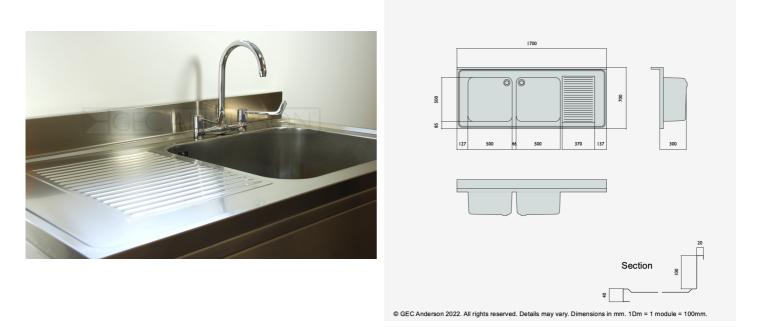

DR177 (DG55) Decimetric® 1700x700mm - double bowl, single drainer - commercial grade stainless steel sinktop. 40mm lipped front and side edges and 100x20mm rear upstand. Bowl size: 500x500x300mm deep complete with Ø38mm outlet and overflow fittings. Sound deadened and plastic protected. (EN 1.4301 grade stainless steel). RH drainer.