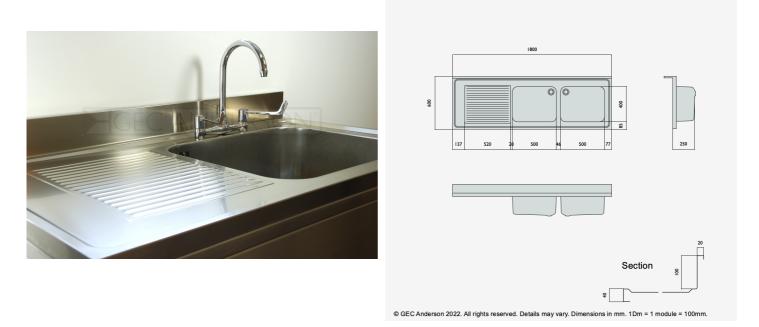

DR186 (DG54) Decimetric® 1800x600mm - double bowl, single drainer - commercial grade stainless steel sinktop. 40mm lipped front and side edges and 100x20mm rear upstand. Bowl size: 500x400x250mm deep complete with Ø38mm outlet and overflow fittings. Sound deadened and plastic protected. (EN 1.4301 grade stainless steel). LH drainer.