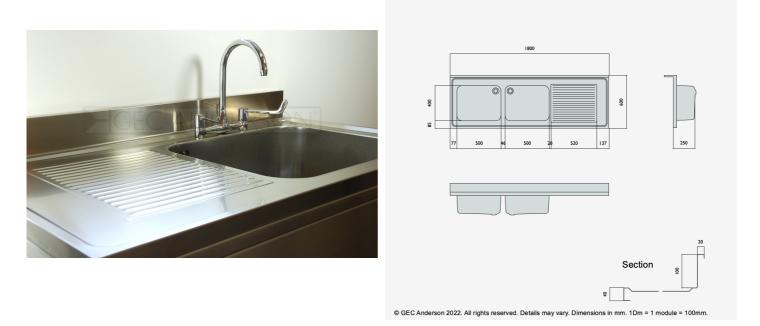

DR186 (DG54) Decimetric® 1800x600mm - double bowl, single drainer - commercial grade stainless steel sinktop. 40mm lipped front and side edges and 100x20mm rear upstand. Bowl size: 500x400x250mm deep complete with Ø38mm outlet and overflow fittings. Sound deadened and plastic protected. (EN 1.4301 grade stainless steel). RH drainer.