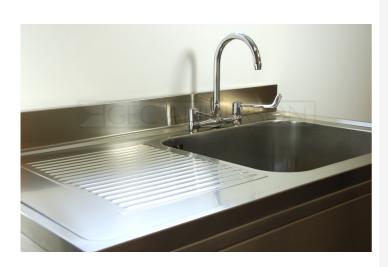

DR187 (DG55) Decimetric® 1800x700mm - double bowl, single drainer - commercial grade stainless steel sinktop. 40mm lipped front and side edges and 100x20mm rear upstand. Bowl size: 500x500x300mm deep complete with Ø38mm outlet and overflow fittings. Sound deadened and plastic protected. (EN 1.4301 grade stainless steel). LH drainer.