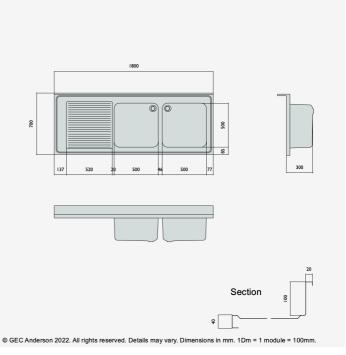

DR187 (DG55) Decimetric® 1800x700mm - double bowl, single drainer - commercial grade stainless steel sinktop. 40mm lipped front and side edges and 100x20mm rear upstand. Bowl size: 500x500x300mm deep complete with Ø38mm outlet and overflow fittings. Sound deadened and plastic protected. (EN 1.4301 grade stainless steel). LH drainer.