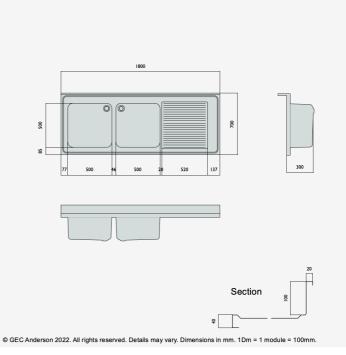

DR187 (DG55) Decimetric® 1800x700mm - double bowl, single drainer - commercial grade stainless steel sinktop. 40mm lipped front and side edges and 100x20mm rear upstand. Bowl size: 500x500x300mm deep complete with Ø38mm outlet and overflow fittings. Sound deadened and plastic protected. (EN 1.4301 grade stainless steel). RH drainer.