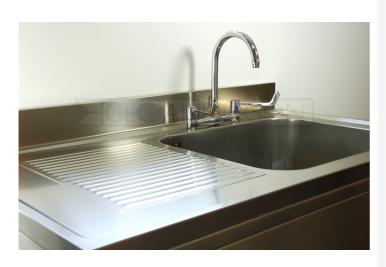

DR187 (DG55) Decimetric® 1800x700mm - double bowl, single drainer - commercial grade stainless steel sinktop. 40mm lipped front and side edges and 100x20mm rear upstand. Bowl size: 500x500x300mm deep complete with Ø38mm outlet and overflow fittings. Sound deadened and plastic protected. (EN 1.4301 grade stainless steel). RH drainer.