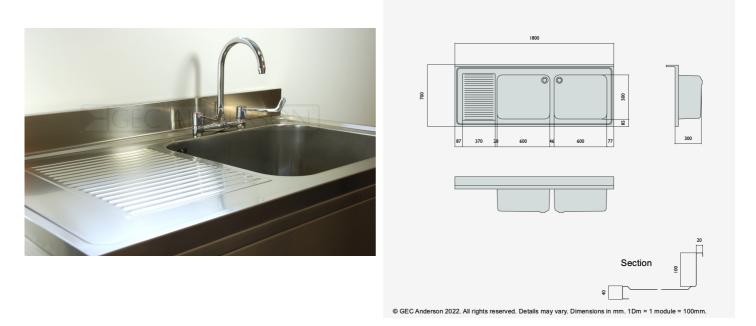

DR187 (DG65) Decimetric® 1800x700mm - double bowl, single drainer - commercial grade stainless steel sinktop. 40mm lipped front and side edges and 100x20mm rear upstand. Bowl size: 600x500x300mm deep complete with Ø38mm outlet and overflow fittings. Sound deadened and plastic protected. (EN 1.4301 grade stainless steel). LH drainer.