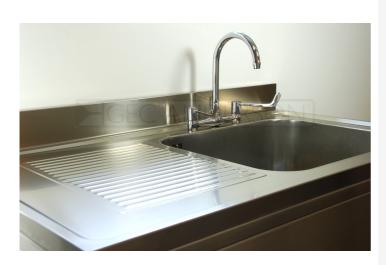

DR187 (DG65) Decimetric® 1800x700mm - double bowl, single drainer - commercial grade stainless steel sinktop. 40mm lipped front and side edges and 100x20mm rear upstand. Bowl size: 600x500x300mm deep complete with Ø38mm outlet and overflow fittings. Sound deadened and plastic protected. (EN 1.4301 grade stainless steel). RH drainer.