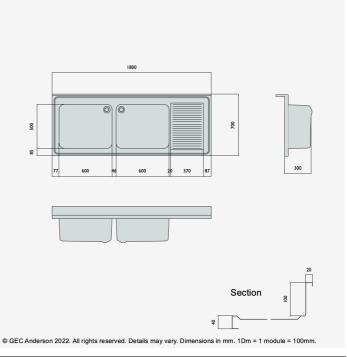

DR187 (DG65) Decimetric® 1800x700mm - double bowl, single drainer - commercial grade stainless steel sinktop. 40mm lipped front and side edges and 100x20mm rear upstand. Bowl size: 600x500x300mm deep complete with Ø38mm outlet and overflow fittings. Sound deadened and plastic protected. (EN 1.4301 grade stainless steel). RH drainer.