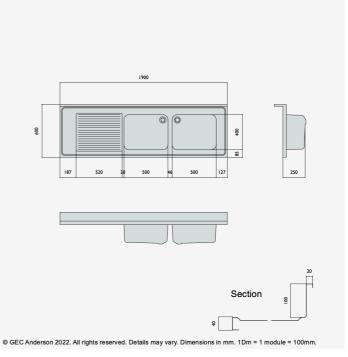

DR196 (DG54) Decimetric® 1900x600mm - double bowl, single drainer - commercial grade stainless steel sinktop. 40mm lipped front and side edges and 100x20mm rear upstand. Bowl size: 500x400x250mm deep complete with Ø38mm outlet and overflow fittings. Sound deadened and plastic protected. (EN 1.4301 grade stainless steel). LH drainer.