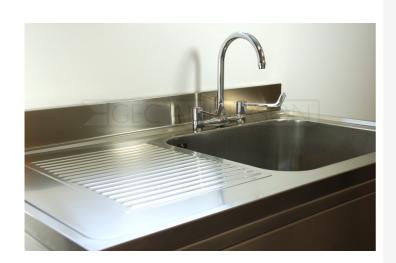

DR196 (DG54) Decimetric® 1900x600mm - double bowl, single drainer - commercial grade stainless steel sinktop. 40mm lipped front and side edges and 100x20mm rear upstand. Bowl size: 500x400x250mm deep complete with Ø38mm outlet and overflow fittings. Sound deadened and plastic protected. (EN 1.4301 grade stainless steel). LH drainer.