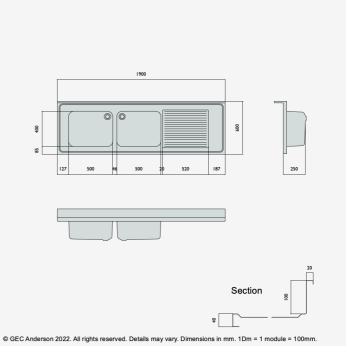

DR196 (DG54) Decimetric® 1900x600mm - double bowl, single drainer - commercial grade stainless steel sinktop. 40mm lipped front and side edges and 100x20mm rear upstand. Bowl size: 500x400x250mm deep complete with Ø38mm outlet and overflow fittings. Sound deadened and plastic protected. (EN 1.4301 grade stainless steel). RH drainer.