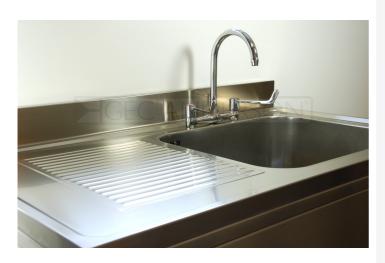

DR196 (DG54) Decimetric® 1900x600mm - double bowl, single drainer - commercial grade stainless steel sinktop. 40mm lipped front and side edges and 100x20mm rear upstand. Bowl size: 500x400x250mm deep complete with Ø38mm outlet and overflow fittings. Sound deadened and plastic protected. (EN 1.4301 grade stainless steel). RH drainer.