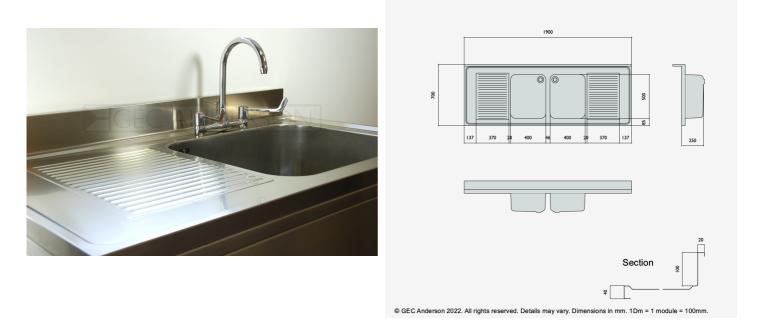

DR197 (DG45) Decimetric® 1900x700mm - double bowl, double drainer - commercial grade stainless steel sinktop. 40mm lipped front and side edges and 100x20mm rear upstand. Bowl size: 400x500x250mm deep complete with Ø38mm outlet and overflow fittings. Sound deadened and plastic protected. (EN 1.4301 grade stainless steel).