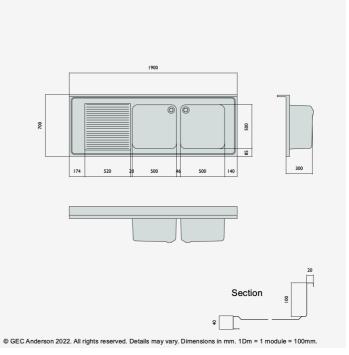

DR197 (DG55) Decimetric® 1900x700mm - double bowl, single drainer - commercial grade stainless steel sinktop. 40mm lipped front and side edges and 100x20mm rear upstand. Bowl size: 500x500x300mm deep complete with Ø38mm outlet and overflow fittings. Sound deadened and plastic protected. (EN 1.4301 grade stainless steel). LH drainer.