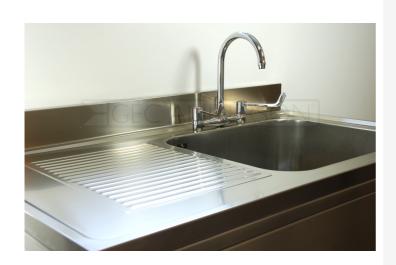

DR197 (DG55) Decimetric® 1900x700mm - double bowl, single drainer - commercial grade stainless steel sinktop. 40mm lipped front and side edges and 100x20mm rear upstand. Bowl size: 500x500x300mm deep complete with Ø38mm outlet and overflow fittings. Sound deadened and plastic protected. (EN 1.4301 grade stainless steel). LH drainer.