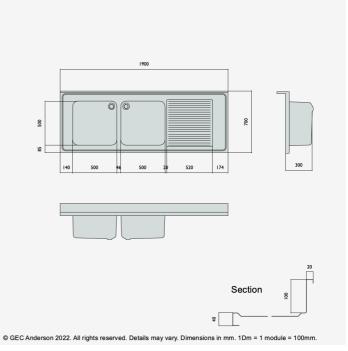

DR197 (DG55) Decimetric® 1900x700mm - double bowl, single drainer - commercial grade stainless steel sinktop. 40mm lipped front and side edges and 100x20mm rear upstand. Bowl size: 500x500x300mm deep complete with Ø38mm outlet and overflow fittings. Sound deadened and plastic protected. (EN 1.4301 grade stainless steel). RH drainer.