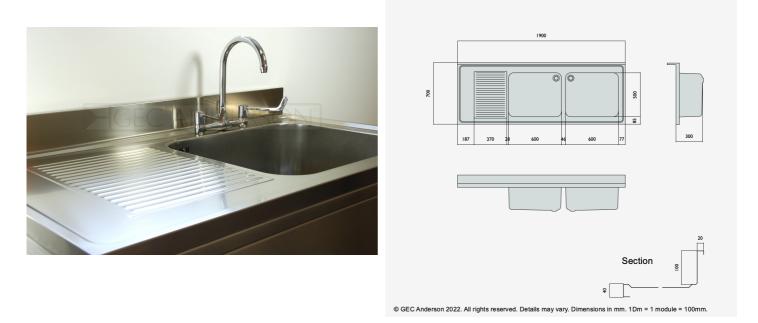

DR197 (DG65) Decimetric® 1900x700mm - double bowl, single drainer - commercial grade stainless steel sinktop. 40mm lipped front and side edges and 100x20mm rear upstand. Bowl size: 600x500x320mm deep complete with Ø38mm outlet and overflow fittings. Sound deadened and plastic protected. (EN 1.4301 grade stainless steel). LH drainer.