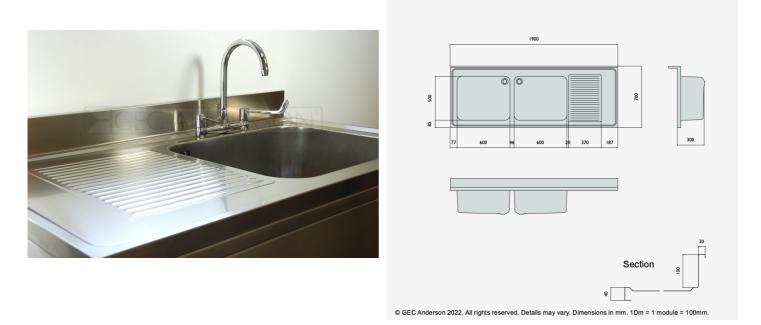

DR197 (DG65) Decimetric® 1900x700mm - double bowl, single drainer - commercial grade stainless steel sinktop. 40mm lipped front and side edges and 100x20mm rear upstand. Bowl size: 600x500x320mm deep complete with Ø38mm outlet and overflow fittings. Sound deadened and plastic protected. (EN 1.4301 grade stainless steel). RH drainer.