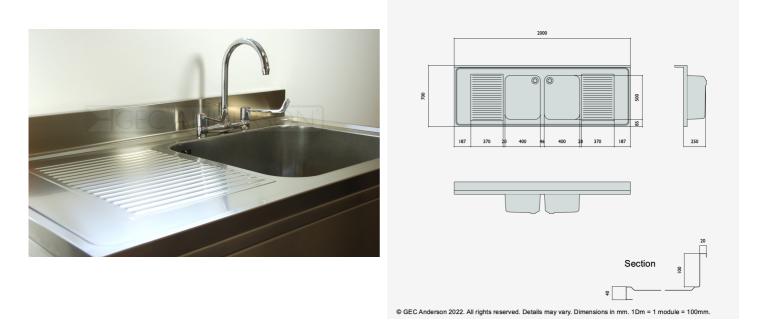

DR207 (DG45) Decimetric® 2000x700mm - double bowl, double drainer - commercial grade stainless steel sinktop. 40mm lipped front and side edges and 100x20mm rear upstand. Bowl size: 400x500x250mm deep complete with Ø38mm outlet and overflow fittings. Sound deadened and plastic protected. (EN 1.4301 grade stainless steel).