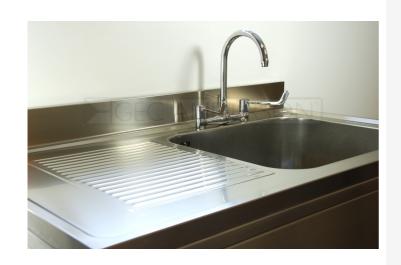

DR207 (DG65) Decimetric® 2000x700mm - double bowl, single drainer - commercial grade stainless steel sinktop. 40mm lipped front and side edges and 100x20mm rear upstand. Bowl size: 600x500x320mm deep complete with Ø38mm outlet and overflow fittings. Sound deadened and plastic protected. (EN 1.4301 grade stainless steel). LH drainer.