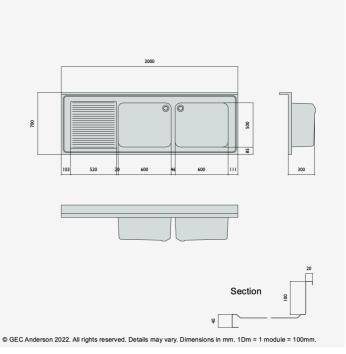

DR207 (DG65) Decimetric® 2000x700mm - double bowl, single drainer - commercial grade stainless steel sinktop. 40mm lipped front and side edges and 100x20mm rear upstand. Bowl size: 600x500x320mm deep complete with Ø38mm outlet and overflow fittings. Sound deadened and plastic protected. (EN 1.4301 grade stainless steel). LH drainer.