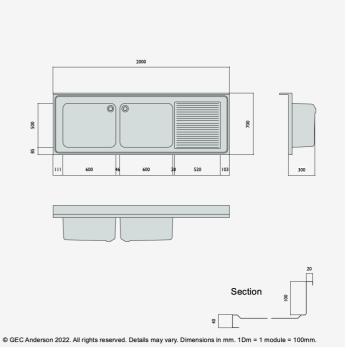

DR207 (DG65) Decimetric® 2000x700mm - double bowl, single drainer - commercial grade stainless steel sinktop. 40mm lipped front and side edges and 100x20mm rear upstand. Bowl size: 600x500x320mm deep complete with Ø38mm outlet and overflow fittings. Sound deadened and plastic protected. (EN 1.4301 grade stainless steel). RH drainer.